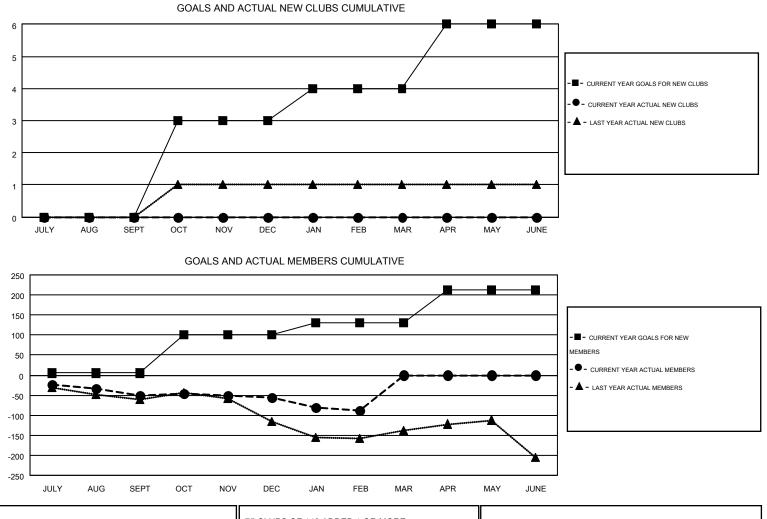

## HARVEY WHITLEY GMT

| GMT | CA | 1 |
|-----|----|---|
|     |    |   |

Results as of: 2/29/2016

| Clubs<br>RESULTS FOR 2015-2016 |   |   |   | Members<br>RESULTS FOR 2015-2016 |               |    |    |         |                  |
|--------------------------------|---|---|---|----------------------------------|---------------|----|----|---------|------------------|
|                                |   |   |   |                                  |               |    |    | QUARTER | NEW CLUB<br>GOAL |
| JULY/AUG/SEPT                  | 0 | 0 | 0 | 0                                | JULY/AUG/SEPT | 5  | 95 | 147     | -52              |
| OCT/NOV/DEC                    | 3 | 0 | 1 | -1                               | OCT/NOV/DEC   | 96 | 86 | 90      | -4               |
| JAN/FEB/MAR                    | 1 | 0 | 0 | 0                                | JAN/FEB/MAR   | 30 | 56 | 89      | -33              |
| APR/MAY/JUNE                   | 2 | 0 | 0 | 0                                | APR/MAY/JUNE  | 82 | 0  | 0       | 0                |